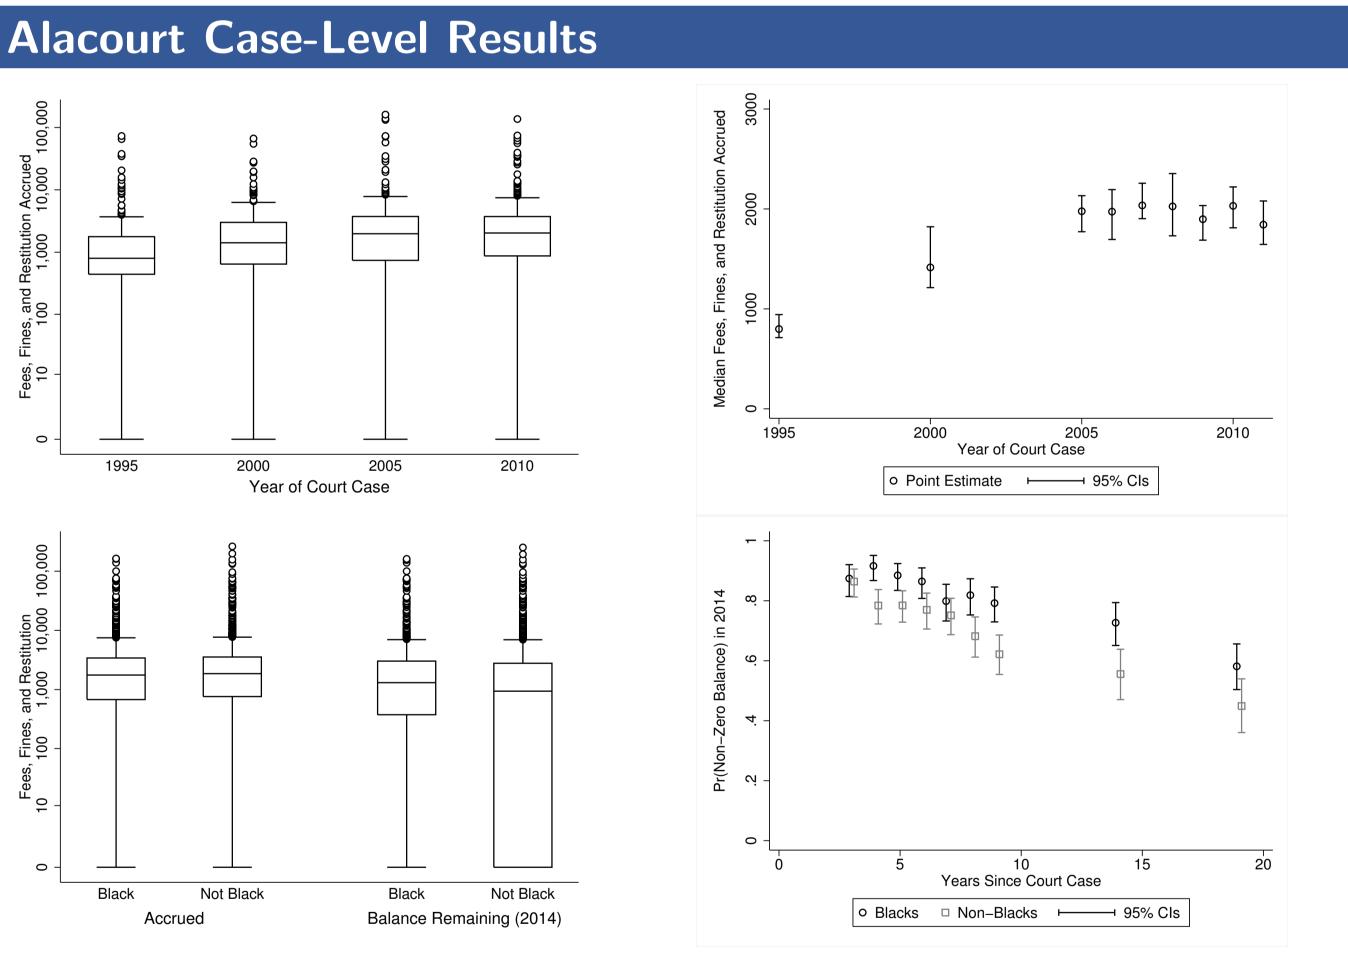

### Abstract

We examine the political consequences of conditioning ex-felon voting rights on the payment of legal financial obligations (LFOs). We study two states – Alabama and Tennessee – in which ex-felons cannot restore their voting rights until they have paid all court fees, fines, and restitution, plus child support in Tennessee. By randomly sampling court records of convicted felons in Alabama from 2005 - 2011, we estimate that the median amount of LFOs accrued is about \$5,000 and that 85% have a non-zero balance. We expect that existing economic racial disparities will disproportionately reduce black ex-felons' ability to restore their right to vote. Consistent with this, we find that blacks are about 10 percentage points (p.p.) more likely to have a non-zero LFO balance in Alabama. Blacks are also about 16 and 12 p.p. more likely to have their voting rights applications denied due to LFOs in Alabama and Tennessee, respectively.